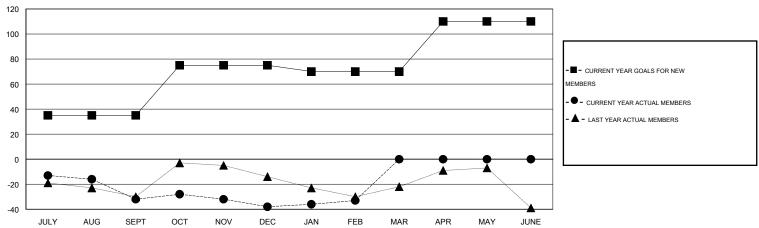

#### GOALS AND ACTUAL MEMBERS CUMULATIVE

| DROPPED CLUBS: 1        |         | 26 CLUBS OF 43 ADDED 1 OR MORE NEW MEMBERS | GENDER DISTRIBUTION  MALE 861 (70.17%) |              |     |
|-------------------------|---------|--------------------------------------------|----------------------------------------|--------------|-----|
| DROPPED MEMBERS         |         |                                            | FEMALE                                 | 366 (29.83%) |     |
| DECEASED CLUB CANCELLED | 8<br>22 | CLICK HERE FOR HEALTH                      | FAMILY UNIT MEMBERS                    |              | 248 |
| OTHER                   | 97      | ASSESSMENT DATA                            | HEAD OF HOUSEHOLD                      |              | 120 |
| TOTAL                   | 127     |                                            | NON-HEAD OF HOUSEHOLD                  |              |     |

## GMT: JERRY SMITH LOCATION OHIO

| Clubs                        |                  |           |                  |                  | Members  RESULTS FOR 2014-2015 |                    |                                     |                    |                  |  |
|------------------------------|------------------|-----------|------------------|------------------|--------------------------------|--------------------|-------------------------------------|--------------------|------------------|--|
| RESULTS FOR 2014-2015        |                  |           |                  |                  |                                |                    |                                     |                    |                  |  |
| QUARTER                      | NEW CLUB<br>GOAL | NEW CLUBS | DROPPED<br>CLUBS | NET<br>GAIN/LOSS | QUARTER                        | NEW MEMBER<br>GOAL | CHARTER AND<br>NEW MEMBERS<br>ADDED | DROPPED<br>MEMBERS | NET<br>GAIN/LOSS |  |
| JULY/AUG/SEPT<br>OCT/NOV/DEC | 1<br>1           | 0         | 0<br>1           | 0<br>-1          | JULY/AUG/SEPT<br>OCT/NOV/DEC   | 35<br>40           | 28<br>45                            | 60<br>51           | -32<br>-6        |  |
| JAN/FEB/MAR<br>APR/MAY/JUNE  | 0<br>1           | 0         | 0                | 0                | JAN/FEB/MAR<br>APR/MAY/JUNE    | -5<br>40           | 21<br>0                             | 16<br>0            | 5<br>0           |  |