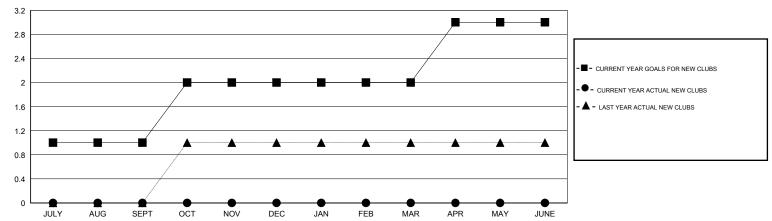

### GOALS AND ACTUAL NEW CLUBS CUMULATIVE

## GMT: JERRY SMITH LOCATION OHIO

| Clubs                        |                  |           |                  |                  | Members  RESULTS FOR 2014-2015 |                    |                                     |                    |                  |  |
|------------------------------|------------------|-----------|------------------|------------------|--------------------------------|--------------------|-------------------------------------|--------------------|------------------|--|
| RESULTS FOR 2014-2015        |                  |           |                  |                  |                                |                    |                                     |                    |                  |  |
| QUARTER                      | NEW CLUB<br>GOAL | NEW CLUBS | DROPPED<br>CLUBS | NET<br>GAIN/LOSS | QUARTER                        | NEW MEMBER<br>GOAL | CHARTER AND<br>NEW MEMBERS<br>ADDED | DROPPED<br>MEMBERS | NET<br>GAIN/LOSS |  |
| JULY/AUG/SEPT<br>OCT/NOV/DEC | 1<br>1           | 0         | 0<br>1           | 0<br>-1          | JULY/AUG/SEPT<br>OCT/NOV/DEC   | 35<br>40           | 28<br>45                            | 60<br>51           | -32<br>-6        |  |
| JAN/FEB/MAR<br>APR/MAY/JUNE  | 0<br>1           | 0         | 0                | 0                | JAN/FEB/MAR<br>APR/MAY/JUNE    | -5<br>40           | 21<br>0                             | 16<br>0            | 5<br>0           |  |